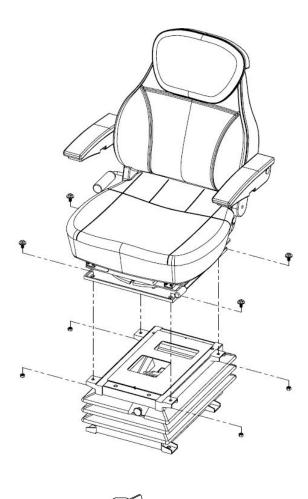

## Installation Instructions for KM 1005 Uni Pro Seat & Suspension in Massey Ferguson Tractors with Angled Bostrom Mount

PED MF 11 PN: 6062

- 1. Remove the original seat and suspension from the tractor.
- 2. Bolt the Pedestal PN 6062 to the tractor cab deck support brackets with four 5/16" x 1" bolts and flange nuts.
- 3. Bolt the suspension assembly to the pedestal 6062 with four 5/16" x 3/4" bolts and flange nuts.
- 4. Bolt the seat and swivel assembly to the suspension assembly using spacers and M8 bolts and nuts provided in the bolt bag.
  - (Mechanical suspensions will not use nuts.)
- 5. Locate power cable coming from lower part of suspension and connect to 12v power source from tractor.